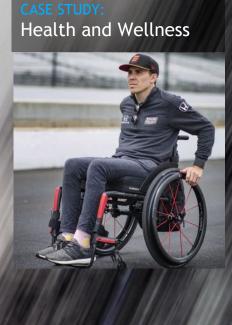

### ROBERT WICKENS

2

Indianapolis

Race Car Driver

Guelph, ON

A professional racing driver, Wickens suffered a spinal cord injury in 2018 after a violent crash at Pocono Raceway. Initially told he would never walk again, Wickens has worked full time to recover mobility ever since.

13 months after his accident, Wickens was able to dance with his bride at their wedding.

Pains (of rehab process)

Gains

Recovery very is slow and physically painful. Very weak below point of injury. One of the most difficult things to deal with is muscle atrophy.

Slowly getting mobility back. After two years he is now able to walk a few steps on his own without a mobility device.

### Wants & Needs

Complete recovery as fast as possible, to live a normal life and, ideally, race again.

Intensive and regular care from physicians, surgeons, and physiotherapists. Hours of rehab every day.