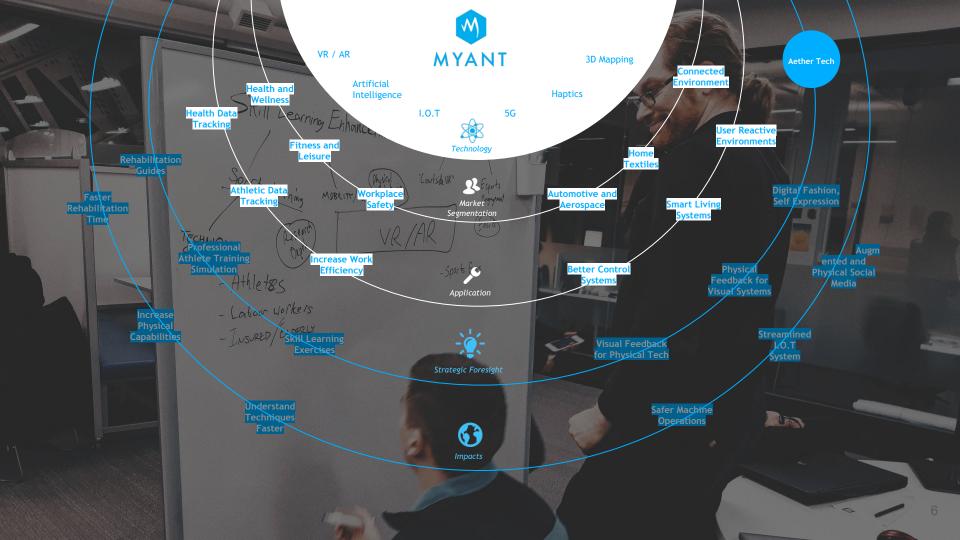

# **VALUE PROPOSITION**

Our fully immersive learning tools **help** people (e.g. athletes, patients, students, workers) develop physical skills **by** learning through play in a designed environment."

"Augmented-Physical Learning"