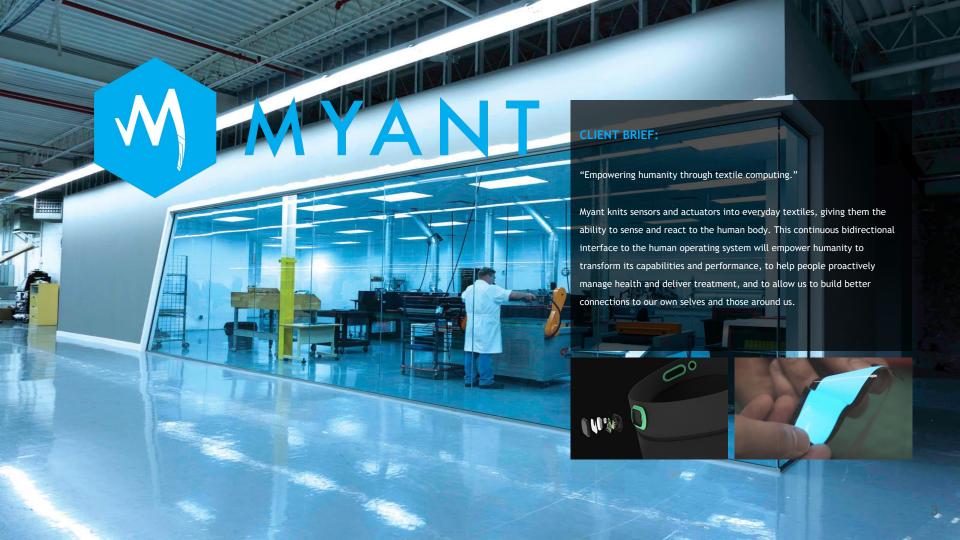

# **Textile Computing™** Across All Facets of Life





### ROBERT WICKENS





2



Indianapolis



Race Car Driver



Guelph, ON

A professional racing driver, Wickens suffered a spinal cord injury in 2018 after a violent crash at Pocono Raceway. Initially told he would never walk again, Wickens has worked full time to recover mobility ever since.

13 months after his accident, Wickens was able to dance with his bride at their wedding.

Pains (of rehab process)

Gains

Recovery very is slow and physically painful. Very weak below point of injury. One of the most difficult things to deal with is muscle atrophy.

Slowly getting mobility back. After two years he is now able to walk a few steps on his own without a mobility device.

### Wants & Needs

Complete recovery as fast as possible, to live a normal life and, ideally, race again.

Intens