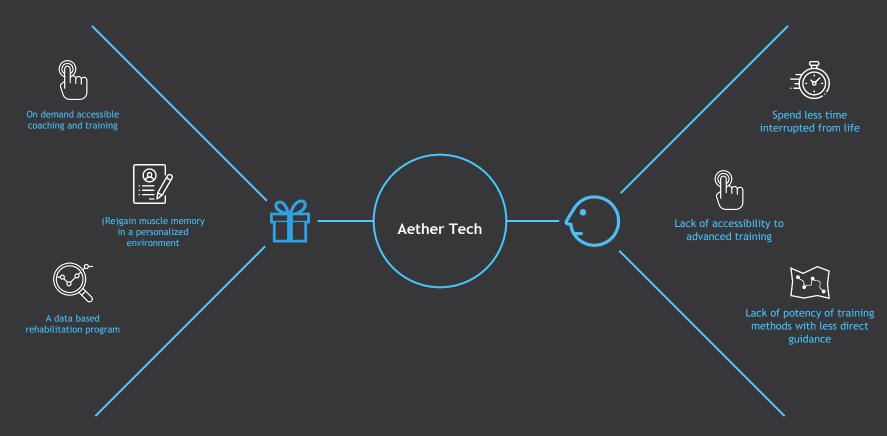

# **VALUE PROPOSITION**

Our fully immersive learning tools **help** people (e.g. athletes, patients, students, workers) develop physical skills **by** learning through play in a designed environment."

"Augmented-Physical Learning"