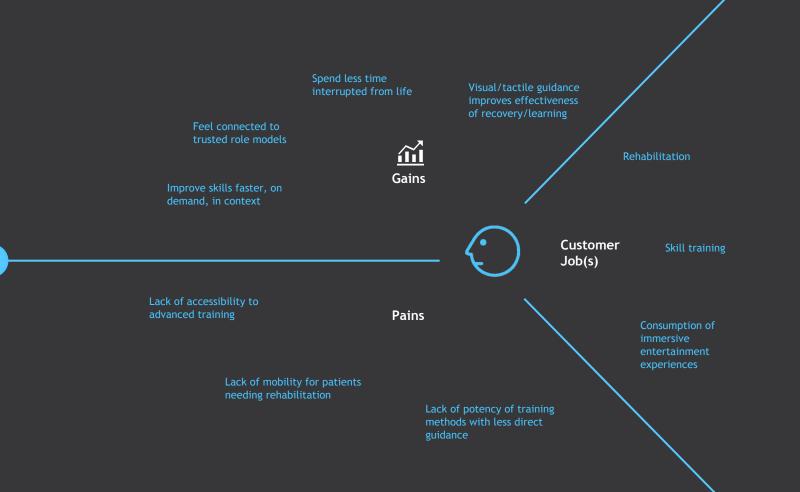

13 months after his accident, Wickens was able to dance with his bride at their wedding.

Pains (of rehab process)

Gains

Recovery very is slow and physically painful. Very weak below point of injury. One of the most difficult things to deal with is muscle atrophy.

Slowly getting mobility back. After two years he is now able to walk a few steps on his own without a mobility device.

### Wants & Needs

Complete recovery as fast as possible, to live a normal life and, ideally, race again.

Intensive and regular care from physicians, surgeons, and physiotherapists. Hours of rehab every day.