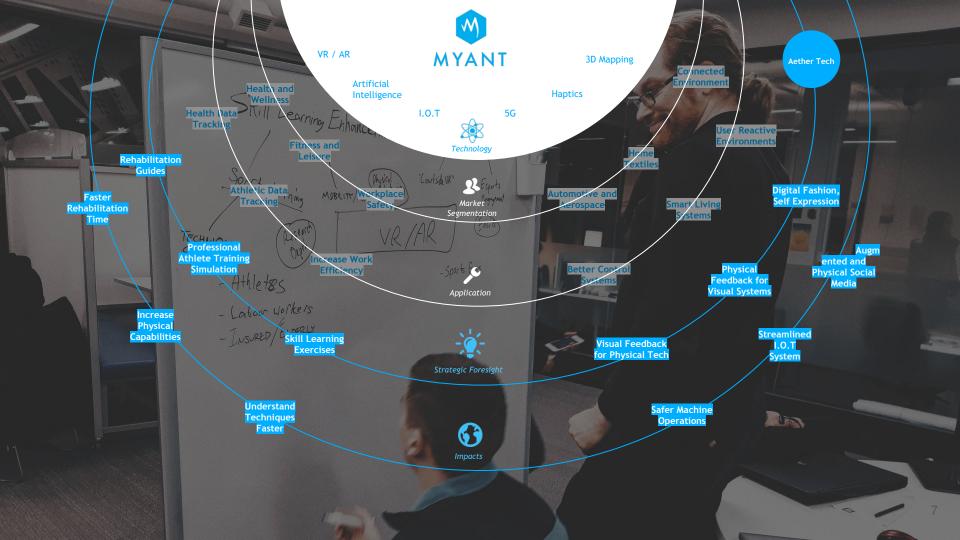

# **VALUE PROPOSITION**

Our fully immersive learning tools **help** people (e.g. athletes, patients, students, workers) develop physical skills **by** learning through play in a designed environment."

"Augmented-Physical Learning"